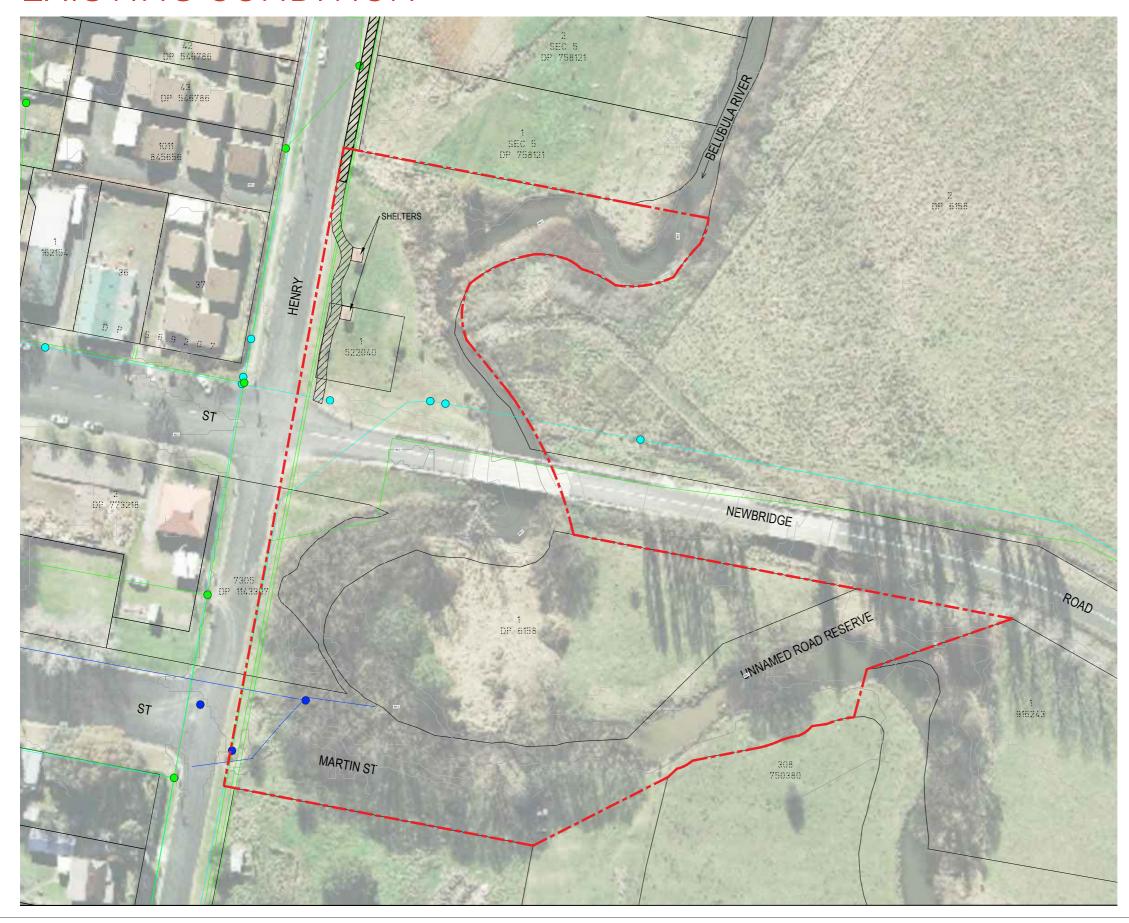

# BELUBULA RIVER PRECINCT SCHEMATIC LANDSCAPE DESIGN

Blayney. NSW

Project Reference: 2517044

May 2020

Rev.03



### **EXISTING CONDITION**







REVISION DWG NO.

LA-CD-02

PROJECT NO.

2519022

#### SCHEMATIC DESIGN



#### **LEGEND**

- 01 Dry creek
- 02 Existing shelters + path
- 03 Cut back reeds to allow greater access to water
- 04 Deco granite path to deck
- 05 Viewing deck
- 06 Entry feature/ sign
- **O7** Existing poplars to be retained
- 08 Shelter / bird hide with seating
- O9 Stabilisation + embankment works as needed
- Remove existing Elm + Willow trees, retain any natives where possible, re-vegetate with new trees and endemic native planting
- 11 Timber bridge
- 12 Bound gravel circular path
- 13 Future footpath connection
- Gross Pollutant Traps (GPT) to capture contaminants before entering the creek
- Formalised parking along Henry St and Burns St
- 6 Park bench for peaceful contemplation



Place Design Group