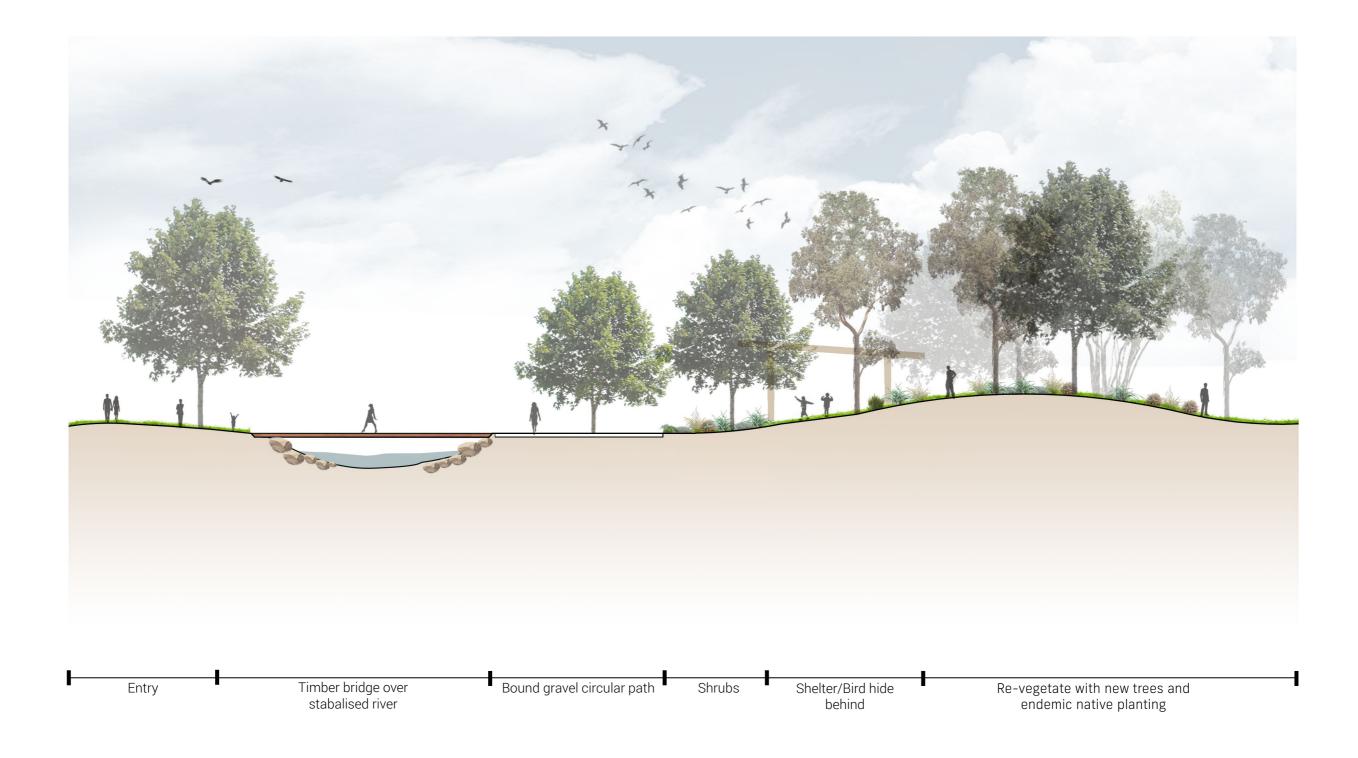

ters + path
- 03 Cut back reeds to allow greater access to water
- 04 Deco granite path to deck
- 05 Viewing deck
- 06 Entry feature/ sign
- **O7** Existing poplars to be retained
- 08 Shelter / bird hide with seating
- O9 Stabilisation + embankment works as needed
- Remove existing Elm + Willow trees, retain any natives where possible, re-vegetate with new trees and endemic native planting
- 11 Timber bridge
- 12 Bound gravel circular path
- 13 Future footpath connection
- Gross Pollutant Traps (GPT) to capture contaminants before entering the creek
- Formalised parking along Henry St and Burns St
- 6 Park bench for peaceful contemplation



Place Design Group Pty Ltd

3B/830-832 Elizabeth Street

T + 61 2 9290 3300

F + 61 2 9262 6108

Waterloo 2017 NSW Australia



### SITE SECTION AA





### SITE SECTION BB







### CHARACTER IMAGES

#### Landscape Character / Creek











Viewing Deck / Bird Hide / Shelter











Timber Bridge / Circular Path











## MATERIALS & FIXTURES

#### Materials















Concrete footpath

Deco granite path

Bound gravel path

Riverbank stabilisation rock

Endemic native mass planting

#### Furniture / Fixtures



Place Design Group Pty Ltd 3B/830-832 Elizabeth Street

Waterloo 2017 NSW Australia T + 61 2 9290 3300 F + 61 2 9262 6108





Hardwood timber park bench



Hardwood timber decking

LA-CD-07