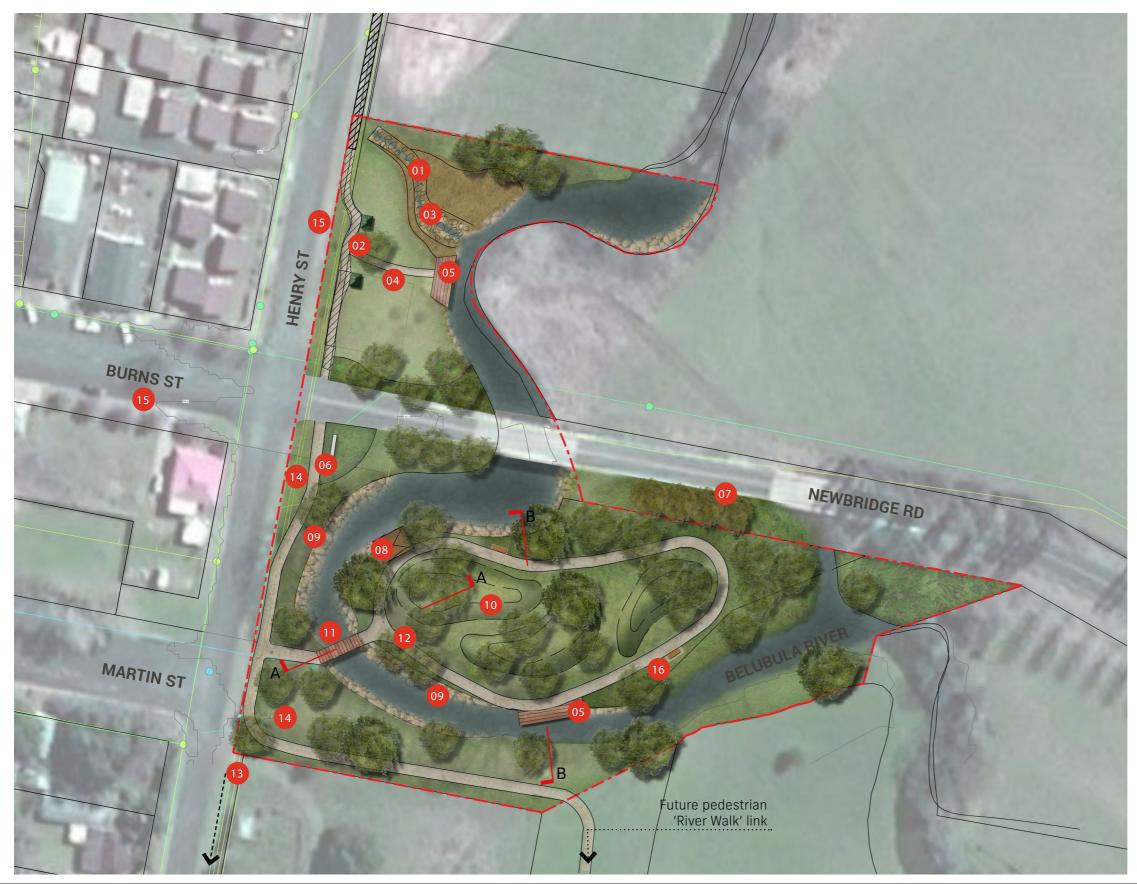

#### SCHEMATIC DESIGN

#### **LEGEND**

- 01 Dry creek
- 02 Existing shelters + path
- 03 Cut back reeds to allow greater access to water
- 04 Deco granite path to deck
- 05 Viewing deck
- 06 Entry feature/ sign
- **O7** Existing poplars to be retained
- 08 Shelter / bird hide with seating
- O9 Stabilisation + embankment works as needed
- Remove existing Elm + Willow trees, retain any natives where possible, re-vegetate with new trees and endemic native planting
- 11 Timber bridge
- 12 Bound gravel circular path
- 13 Future footpath connection
- Gross Pollutant Traps (GPT) to capture contaminants before entering the creek
- Formalised parking along Henry St and Burns St
- 6 Park bench for peaceful contemplation