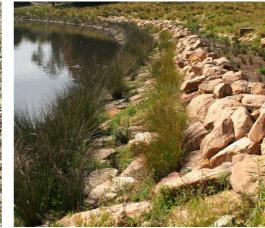

## MATERIALS & FIXTURES

#### Materials

Concrete footpath

Deco granite path

Bound gravel path

Riverbank stabilisation rock

Endemic native mass planting