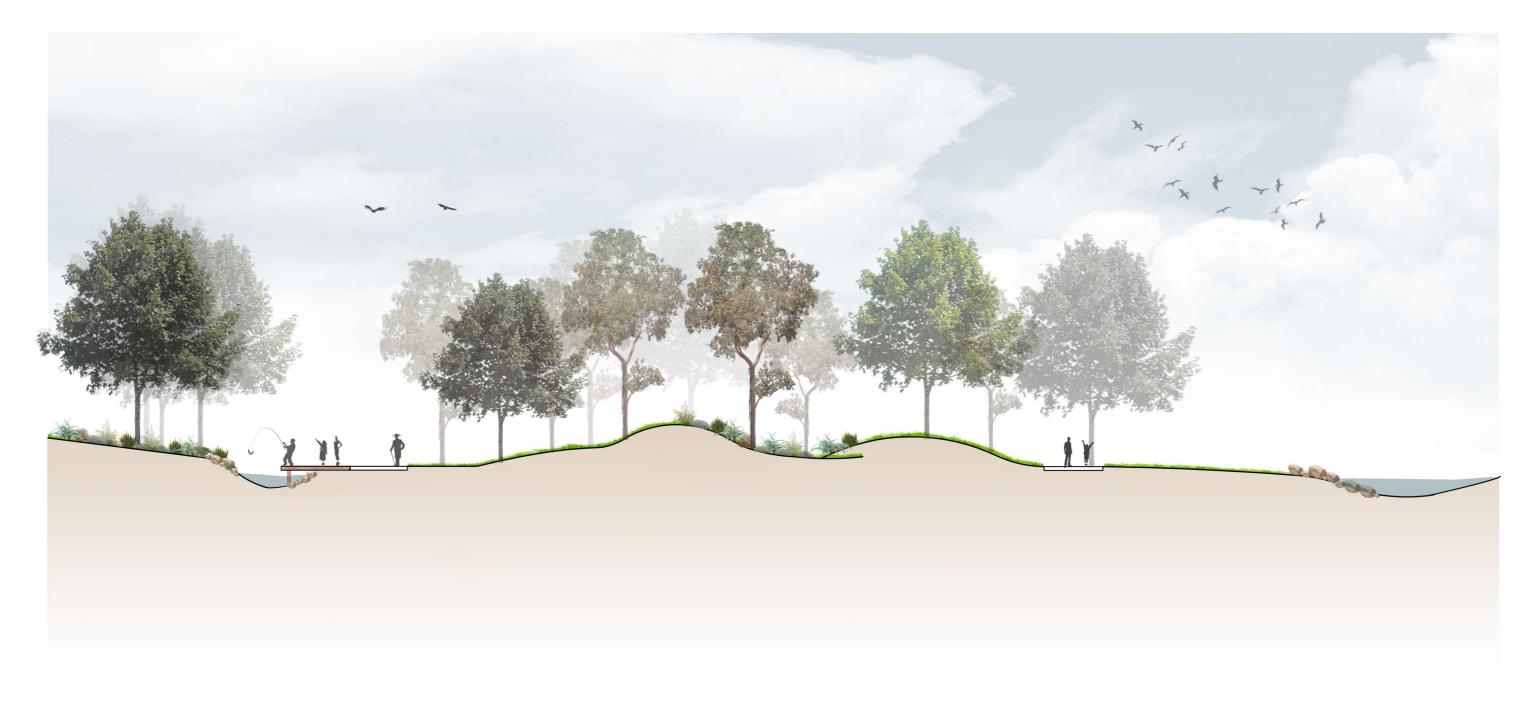

reeds to allow greater access to water
- 04 Deco granite path to deck
- 05 Viewing deck
- 06 Entry feature/ sign
- **O7** Existing poplars to be retained
- 08 Shelter / bird hide with seating
- O9 Stabilisation + embankment works as needed
- Remove existing Elm + Willow trees, retain any natives where possible, re-vegetate with new trees and endemic native planting
- 11 Timber bridge
- 12 Bound gravel circular path
- 13 Future footpath connection
- Gross Pollutant Traps (GPT) to capture contaminants before entering the creek
- Formalised parking along Henry St and Burns St
- 6 Park bench for peaceful contemplation



Place Design Group Pty Ltd

3B/830-832 Elizabeth Street

T + 61 2 9290 3300

F + 61 2 9262 6108

Waterloo 2017 NSW Australia



### SITE SECTION AA





### SITE SECTION BB







### CHARACTER IMAGES

#### Landscape Character / Creek











Viewing Deck / Bird Hide / Shelter











Timber Bridge / Circular Path











## MATERIALS & FIXTURES

#### Materials















Concrete footpath

Deco granite path

Bound gravel path

Riverbank stabilisation rock

Endemic native mass planting

#### Furniture / Fixtures



Place Design Group Pty Ltd 3B/830-832 Elizabeth Street

Waterloo 2017 NSW Australia T + 61 2 9290 3300 F + 61 2 9262 6108





Hardwood timber park bench



Hardwood timber decking

LA-CD-07