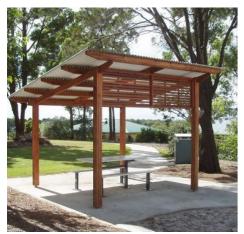

#### Landscape Character / Creek

Viewing Deck / Bird Hide / Shelter

Timber Bridge / Circular Path